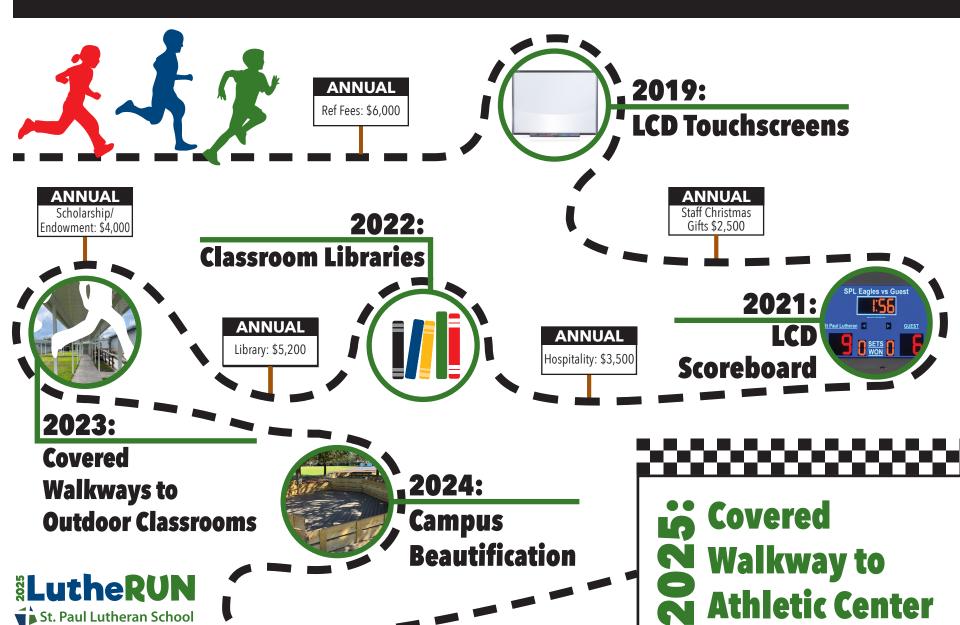

Saint Paul Lutheran School

4450 Harden Boulevard Lakeland, Fl. 33813 Ph. 863-644-7710

Dear Friend of St. Paul,

St. Paul Lutheran School is seeking sponsors for its 29th annual fundraising event. With last year's proceeds we were able to fully fund our annual budget and to complete several campus beautification projects.

We are very excited to host our 5th annual LutheRUN this year to encourage movement among our kids! The kids will raise donations individually and then cap off the fundraiser with a run during their school day on March 14, 2025. This year's fundraiser is intended to raise funds for a covered walkway to the Athletic Center on the St. Paul Lutheran School campus.

# WHYTHE NEED FOR SPONSORS?

St. Paul Lutheran School