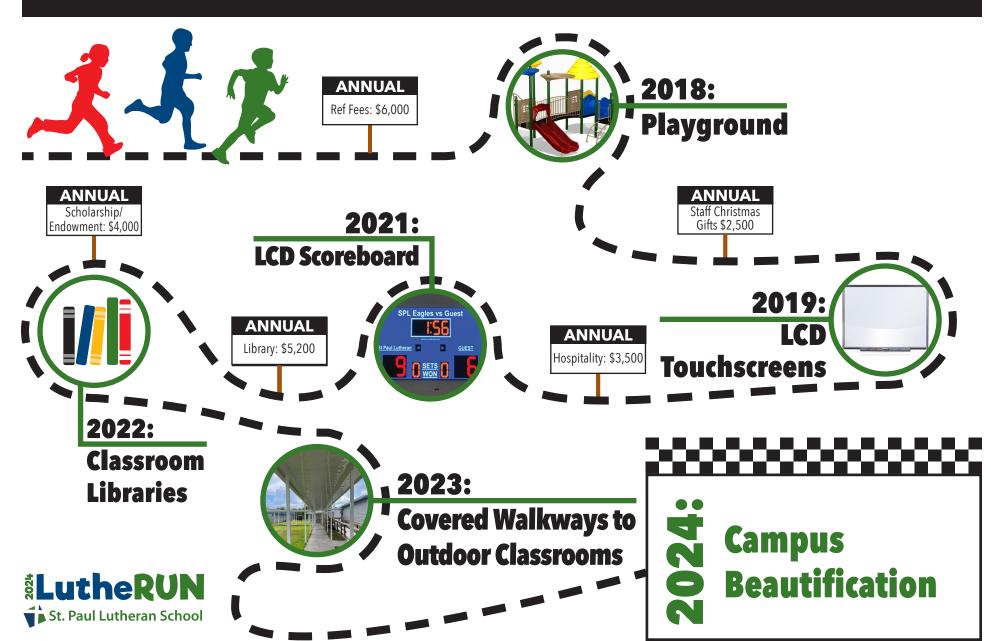

our kids! The kids will raise donations individually and then cap off the fundraiser with a run during their school day on March 8, 2024. This year's fundraiser is intended to raise funds for the general beautification of the St. Paul Lutheran School campus.

We are delighted that you are interested in lending your company's good name to this event. Corporate and individual sponsorship benefits are included in this packet, along with a Sponsorship Agreement. Please contact Tj & Brook Alcock at sponsors@TBAmarketing.com, 863-777-5185, if you have any questions or require additional information.

Your willingness to help invest in our students and in the future of our community is greatly appreciated.

Sincerely,

The St. Paul Lutheran PTO Fundraising Committee

# WHYTHE NEED FOR SPONSORS?



## SPONSORSHIP OPPORTUNITIES

#### Marathon \$3,000

- Recognition on school Facebook page
- Logo on online donor platform
- Logo printed on LutheRUN t-shirt
- Full Color Banner (4' x 6') displayed in school athletic center for 2 years
- Full Color Banner (4' x 6') displayed in car line
- Linked Company Name recognition on school website and school newsletter as a LutheRUN sponsor
- Recognition as LutheRUN Sponsor in yearbook
- Up to 6 t-shirts

#### Half Marathon \$2,000

- Recognition on school Facebook page
- · Logo on online donor platform
- Logo printed on LutheRUN t-shirt
- Full Color Banner (4' x 6') displayed in school athletic center for 1 year
- Full Color Banner (4' x 6') displayed in car line
- Linked Company Name recognition on school website and school newsletter as a Luthe